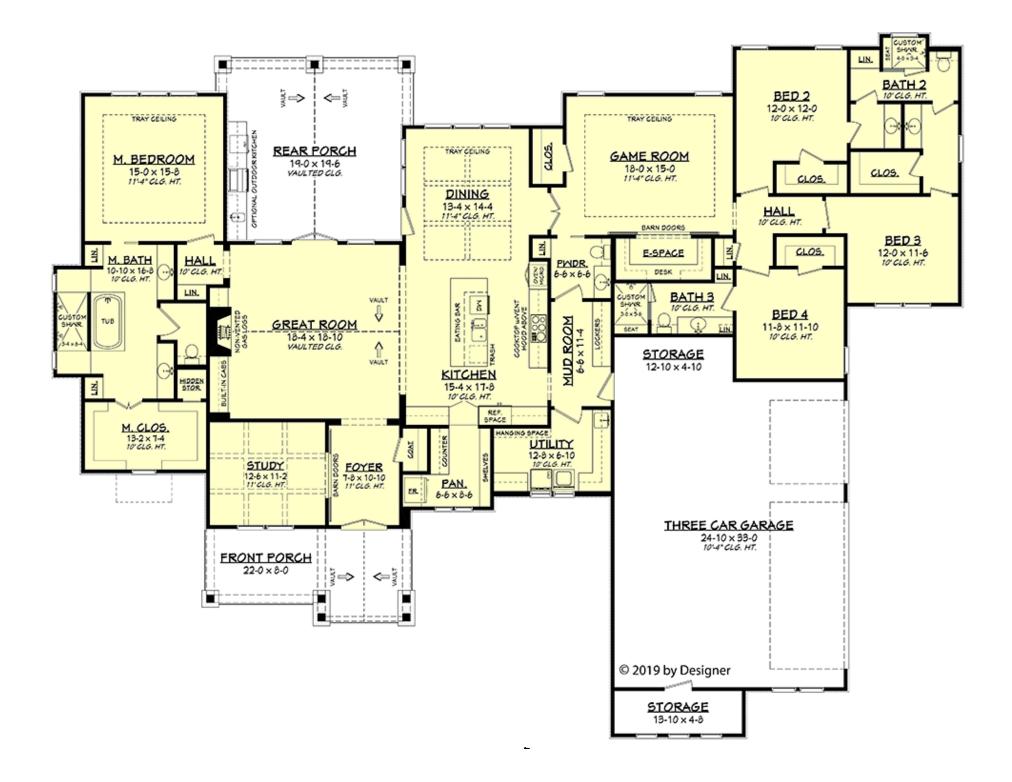

## CMGT 235 – Electrical and Mechanical Systems

Department of Construction Management 🏵 California State University, Chico

Bathrrom Groups Example:

Determine the total DFU for the two-story house plan shown on the next page using (a) As individual fixtures using Table 702.1 and (b) as bathroom groups using Appendix C. List bathroom fixtures as groups.